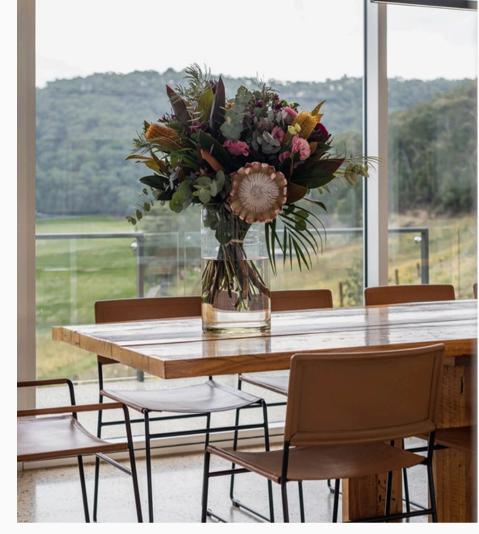

#### THE VINEYARD RESIDENCE

Master Bedroom

Luxurious King size bed, private bathroom, sitting area & television.

Pool House

Luxurious King size bed, (optional twin king single configuration), private bathroom & large television.

Bedroom Three

Luxurious Queen size bed, study nook and direct lawn access

Bedroom Four

Luxurious Built-in bunk beds, 2 sets single bunk beds (sleeps 4), luxury linens, private lawn access.

This exquisite home sleeps up to 10 and is one of a kind and has to be seen to be believed. With panoramic view of the vineyard, you can see why so many come back time and time again to the Vineyard Residence.