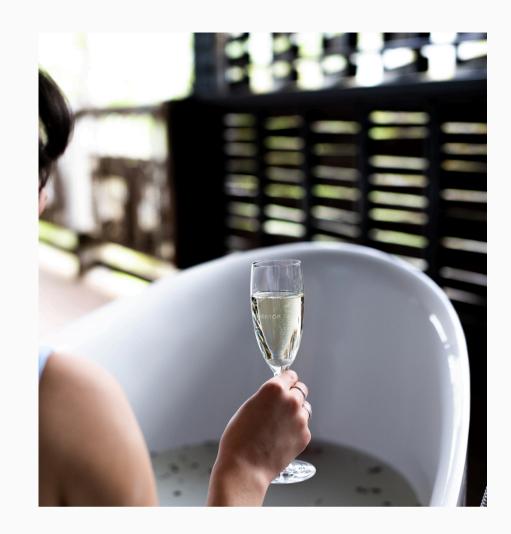

Featuring an inviting King bed, luxury linens, private sitting area, ample wardrobe storage and private ensuite bathroom.

Step out onto your private secluded balcony overlooking the vineyard & Mt Buffalo and soak in the freestanding outside sipper bath.