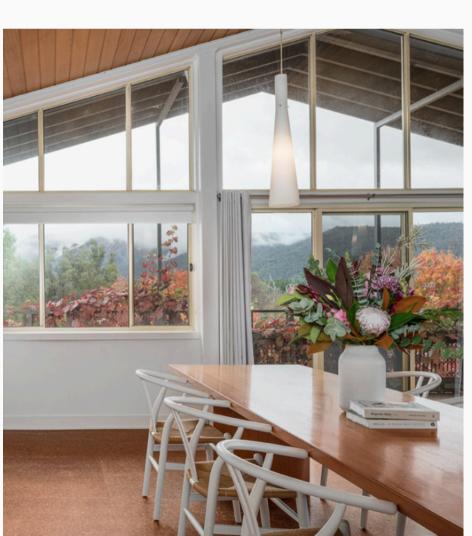

This apartment is equipped with a full kitchen, bathroom with bath and separate toilet.. With the option of the additional Peggy Adelaide Suite, you can have full use of this spacious house with privacy when page 04 needed. You'll feel right at home with the large dining table and comfy lounge by the fireplace.