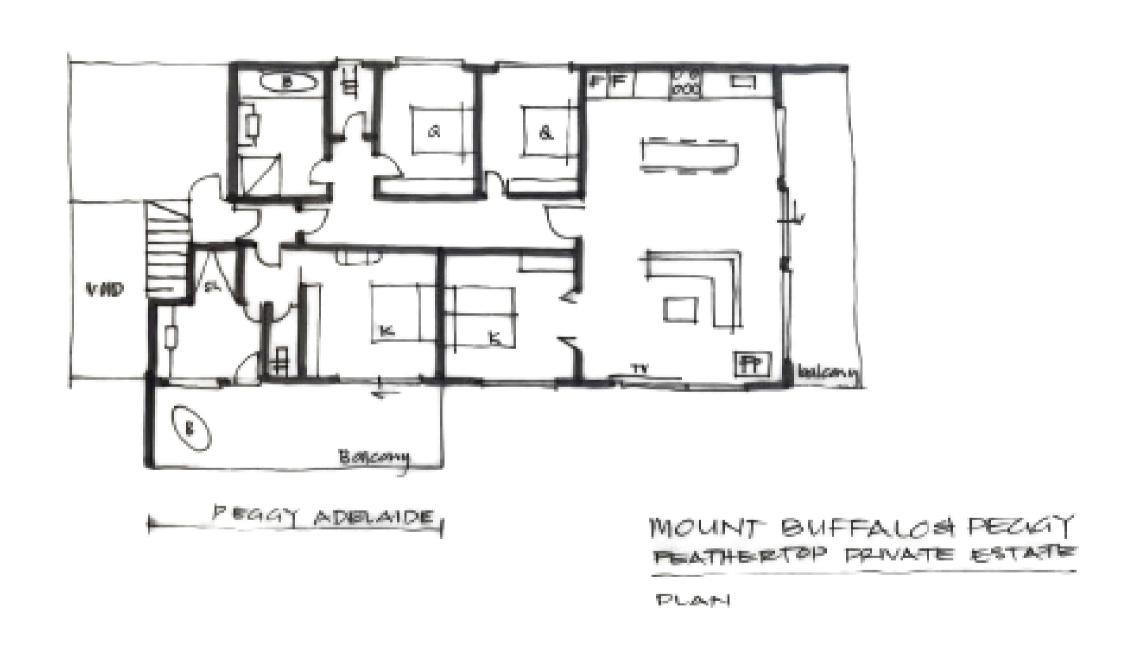

#### PROPOSAL

2 Nights Mid-Week Accommodation for up to 13 guests

The Vineyard Residence (1 King, 1 Queen, 4 Single Bunk & 2 singles)
Mt Buffalo Apartment (2 Queen & 2 Singles
Peggy Adelaide Suite (1 King)
Pool & Spa Access

#### MT BUFFALO APARTMENT

Bedroom One
Luxurious King size bed – optional two single
beds upon request
Bedroom Two
Luxurious Queen size bed
Bedroom Two
Luxurious Queen size bed

The Mt Buffalo View Apartment lets you experience the most unique experience of staying within a private winery estate. You are instantly reminded of your incredible location as you walk down the hallway being greeted by the floor-to-ceiling windows showcasing incredible view of Mt Buffalo, beautiful in any season but particularly in the Winter months as the snow-capped mountains are mesmerising.

This apartment is equipped with a full kitchen, bathroom with bath and separate toilet.. With the option of the additional Peggy Adelaide Suite, you can have full use of this spacious house with privacy when page 04 needed. You'll feel right at home with the large dining table and comfy lounge by the fireplace.

#### PEGGY ADELAIDE SUITE

Luxurious King size bed

The architecturally designed Peggy Adelaide suite offers an experience of ultimate indulgence and relaxation. This accommodation option is perfect for that romantic weekend getaway or private retreat.