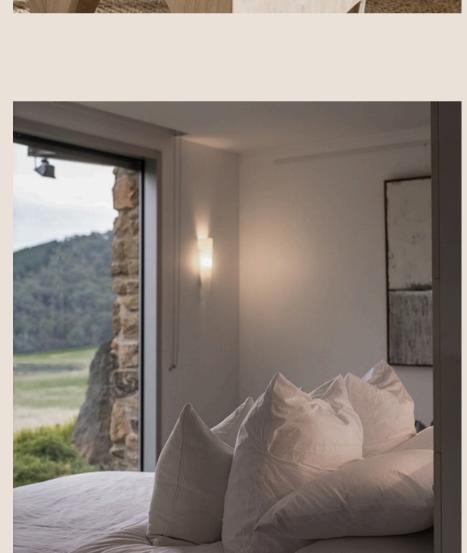

#### PEGGY ADELAIDE SUITE

Luxurious King size bed

The architecturally designed Peggy Adelaide suite offers an experience of ultimate indulgence and relaxation. This accommodation option is perfect for that romantic weekend getaway or private retreat.

Featuring an inviting King bed, luxury linens, private sitting area, ample wardrobe storage and private ensuite bathroom.

Step out onto your private secluded balcony overlooking the vineyard & Mt Buffalo and soak in the freestanding outside sipper bath.