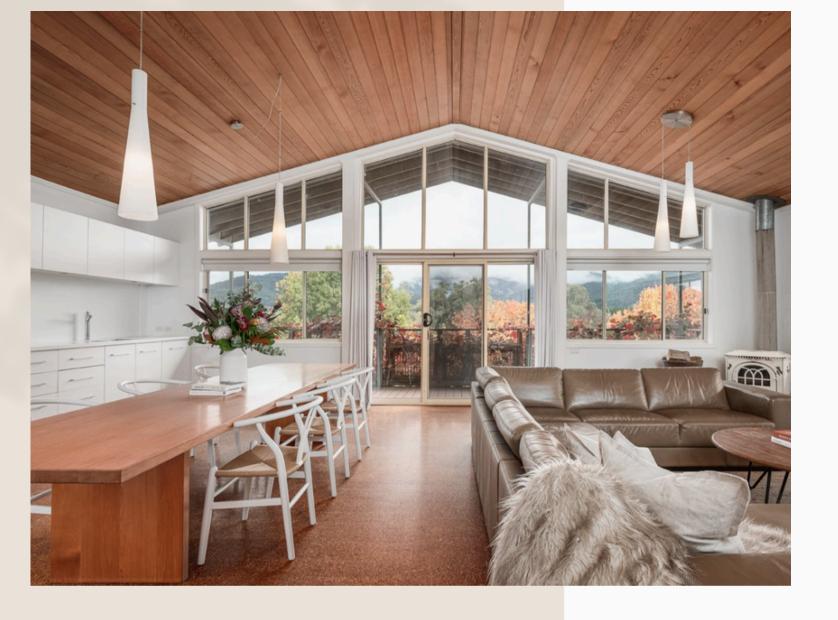

#### THE VINEYARD RESIDENCE

Master Bedroom

Luxurious King size bed, private bathroom, sitting area & television.

Pool House

Luxurious King size bed, (optional twin king single configuration), private bathroom & large television.

Bedroom Three

Luxurious Queen size bed, study nook and direct lawn access

Bedroom Four

Luxurious Built-in bunk beds, 2 sets single bunk beds (sleeps 4), luxury linens, private lawn access.

This exquisite home sleeps up to 10 and is one of a kind and has to be seen to be believed. With panoramic view of the vineyard, you can see why so many come back time and time again to the Vineyard Residence.

Focused around indoor/outdoor living, it seamlessly connects the kitchen, living and dining areas with a multipurpose outdoor dining and pool area to one side and an outdoor alfresco lounge and Tuscan Inspired kitchen space to the other.