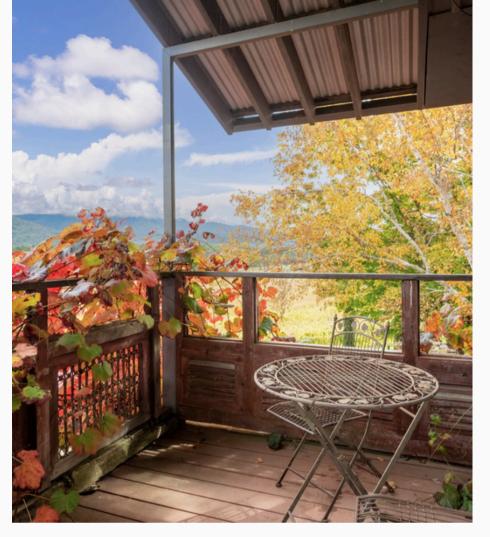

#### MT BUFFALO APARTMENT

Bedroom One
Luxurious King size bed – optional two single
beds upon request
Bedroom Two
Luxurious Queen size bed
Bedroom Two
Luxurious Queen size bed

The Mt Buffalo View Apartment lets you experience the most unique experience of staying within a private winery estate. You are instantly reminded of your incredible location as you walk down the hallway being greeted by the floor-to-ceiling windows showcasing incredible view of Mt Buffalo, beautiful in any season but particularly in the Winter months as the snow-capped mountains are mesmerising.

Featuring an inviting King bed, luxury linens, private sitting area, ample wardrobe storage and private ensuite bathroom.

Step out onto your private secluded balcony overlooking the vineyard & Mt Buffalo and soak in the freestanding outside sipper bath.