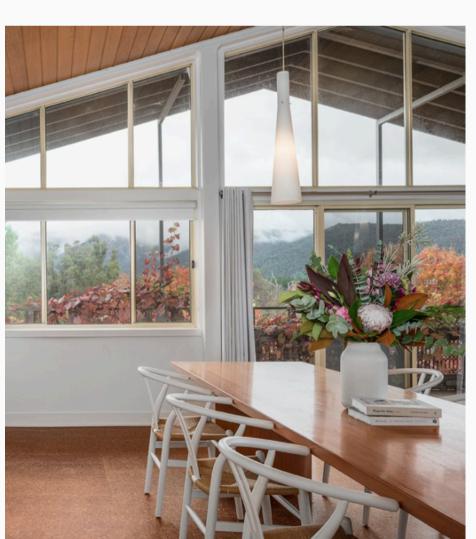

This apartment is equipped with a full kitchen, bathroom with bath and separate toilet.. With the option of the additional Peggy Adelaide Suite, you can have full use of this spacious house with privacy when page 04 needed. You'll feel right at home with the large dining table and comfy lounge by the fireplace.

Bedroom Three

Luxurious Queen size bed, study nook and direct lawn access

Bedroom Four

Luxurious Built-in bunk beds, 2 sets single bunk beds (sleeps 4), luxury linens, private lawn access.

This exquisite home sleeps up to 10 and is one of a kind and has to be seen to be believed. With panoramic view of the vineyard, you can see why so many come back time and time again to the Vineyard Residence.