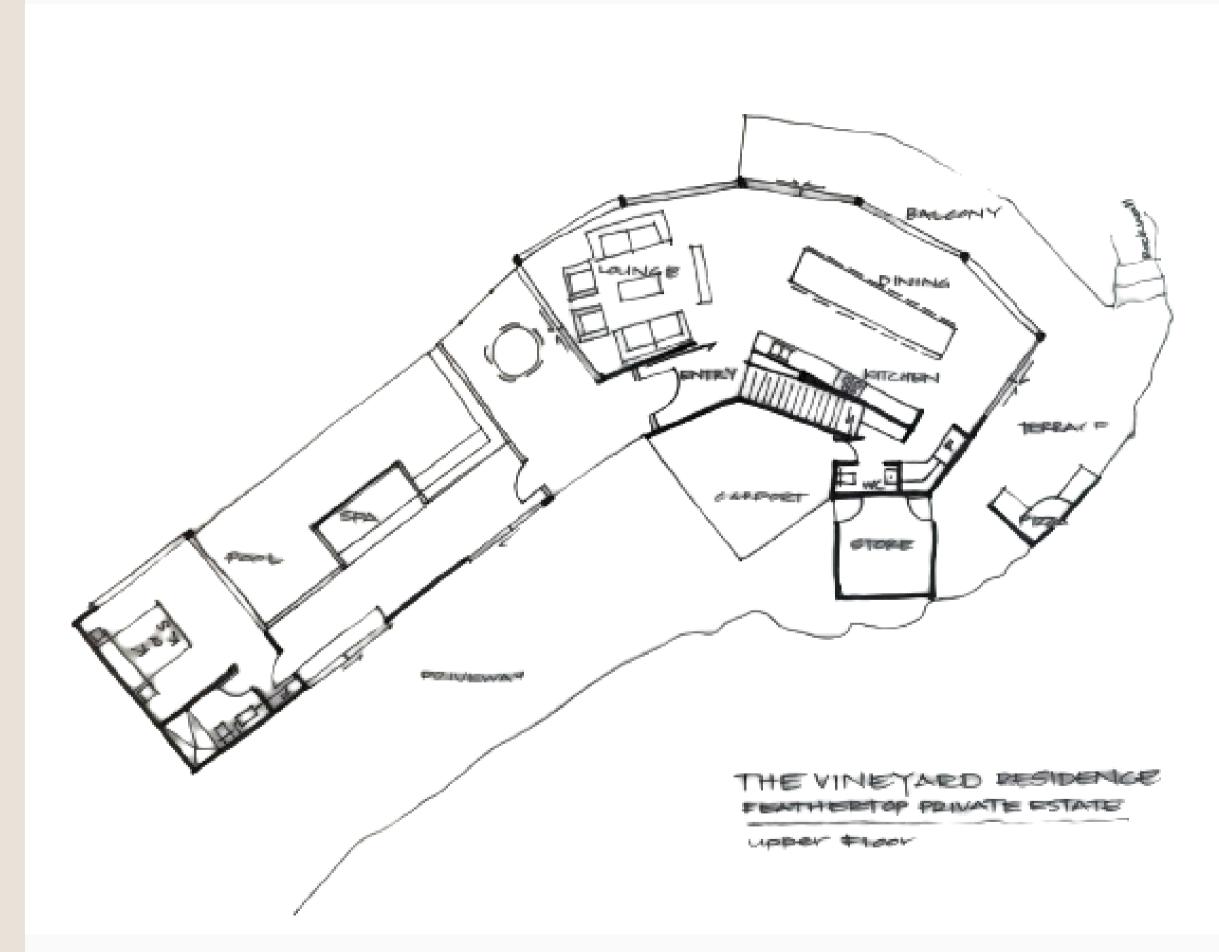

#### THE VINEYARD RESIDENCE

Master Bedroom

Luxurious King size bed, private bathroom, sitting area & television.

Pool House

Luxurious King size bed, (optional twin king single configuration), private bathroom & large television.

Bedroom Three

Luxurious Queen size bed, study nook and direct lawn access

Bedroom Four

Luxurious Built-in bunk beds, 2 sets single bunk beds (sleeps 4), luxury linens, private lawn access.

This exquisite home sleeps up to 10 and is one of a kind and has to be seen to be believed. With panoramic view of the vineyard, you can see why so many come back time and time again to the Vineyard Residence.

This home is architecturally designed by Feathertop Winery's owner, Janelle Marsden and she has thought of absolutely everything, Infinity pool and heated spa with pool house, state of the art kitchen, a luxurious bath opening out to your private patio, she's got it all!

Focused around indoor/outdoor living, it seamlessly connects the kitchen, living and dining areas with a multipurpose outdoor dining and pool area to one side and an outdoor alfresco lounge and Tuscan Inspired kitchen space to the other.