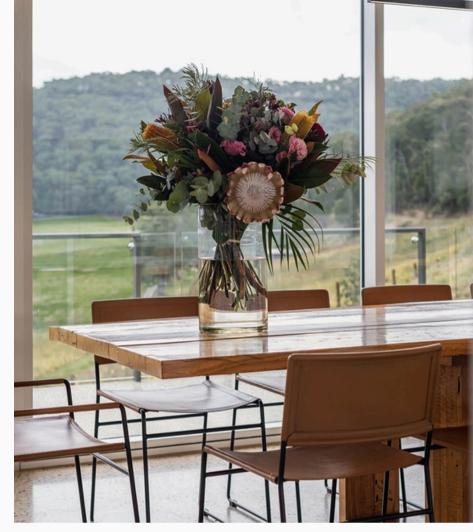

#### THE VINEYARD RESIDENCE

Master Bedroom

Luxurious King size bed, private bathroom, sitting area & television.

Pool House

Luxurious King size bed, (optional twin king single configuration), private bathroom & large television.

Bedroom Three

Luxurious Queen size bed, study nook and direct lawn access

Bedroom Four

Luxurious Built-in bunk beds, 2 sets single bunk beds (sleeps 4), luxury linens, private lawn access.

This exquisite home sleeps up to 10 and is one of a kind and has to be seen to be believed. With panoramic view of the vineyard, you can see why so many come back time and time again to the Vineyard Residence.

Focused around indoor/outdoor living, it seamlessly connects the kitchen, living and dining areas with a multipurpose outdoor dining and pool area to one side and an outdoor alfresco lounge and Tuscan Inspired kitchen space to the other.