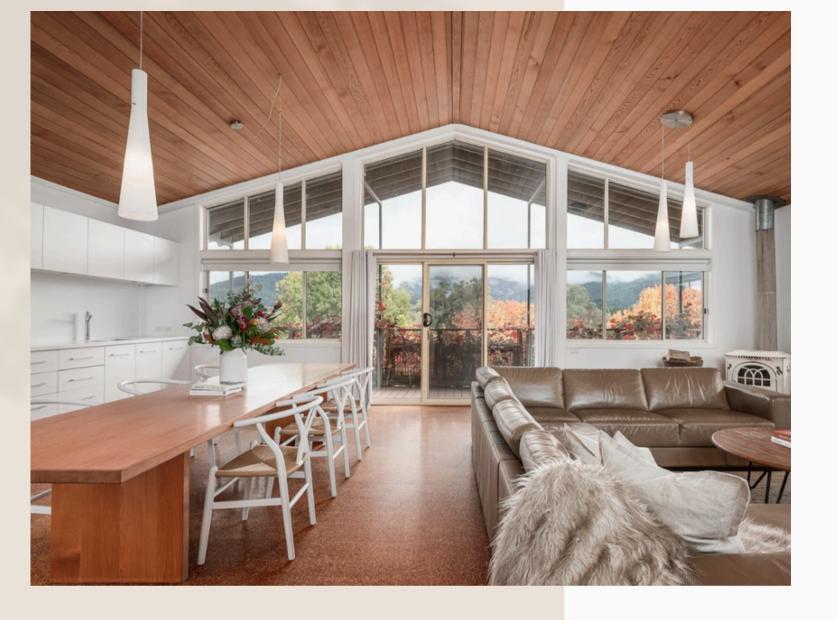

#### THE VINEYARD RESIDENCE

Master Bedroom

Luxurious King size bed, private bathroom, sitting area & television.

Pool House

Luxurious King size bed, (optional twin king single configuration), private bathroom & large television.

Bedroom Three

Luxurious Queen size bed, study nook and direct lawn access

Bedroom Four

Luxurious Built-in bunk beds, 2 sets single bunk beds (sleeps 4), luxury linens, private lawn access.

This exquisite home sleeps up to 10 and is one of a kind and has to be seen to be believed. With panoramic view of the vineyard, you can see why so many come back time and time again to the Vineyard Residence.

This home is architecturally designed by Feathertop Winery's owner, Janelle Marsden and she has thought of absolutely everything, Infinity pool and heated spa with pool house, state of the art kitchen, a luxurious bath opening out to your private patio, she's got it all!

Focused around indoor/outdoor living, it seamlessly connects the kitchen, living and dining areas with a multipurpose outdoor dining and pool area to one side and an outdoor alfresco lounge and Tuscan Inspired kitchen space to the other.