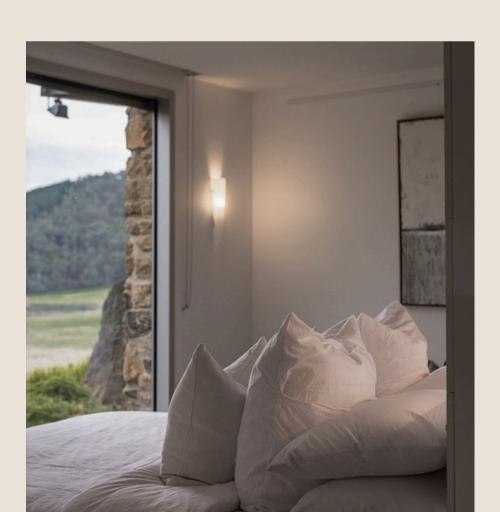

#### PEGGY ADELAIDE SUITE

Luxurious King size bed

The architecturally designed Peggy Adelaide suite offers an experience of ultimate indulgence and relaxation. This accommodation option is perfect for that romantic weekend getaway or private retreat.

Featuring an inviting King bed, luxury linens, private sitting area, ample wardrobe storage and private ensuite bathroom.

Step out onto your private secluded balcony overlooking the vineyard & Mt Buffalo and soak in the freestanding outside sipper bath.