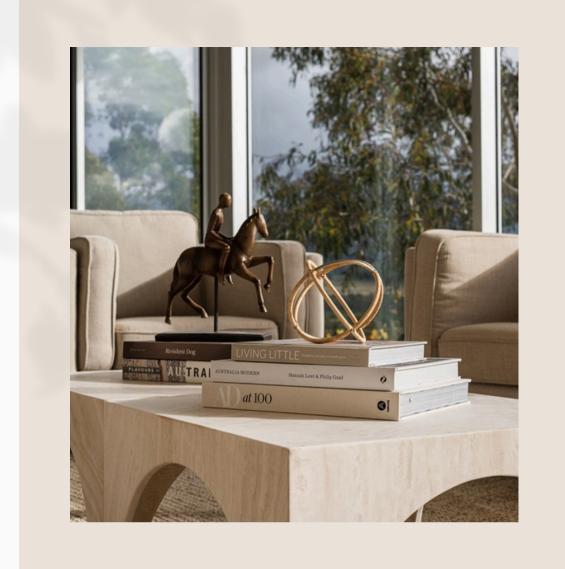

This apartment is equipped with a full kitchen, bathroom with bath and separate toilet.. With the option of the additional Peggy Adelaide Suite, you can have full use of this spacious house with privacy when page 04 needed. You'll feel right at home with the large dining table and comfy lounge by the fireplace.