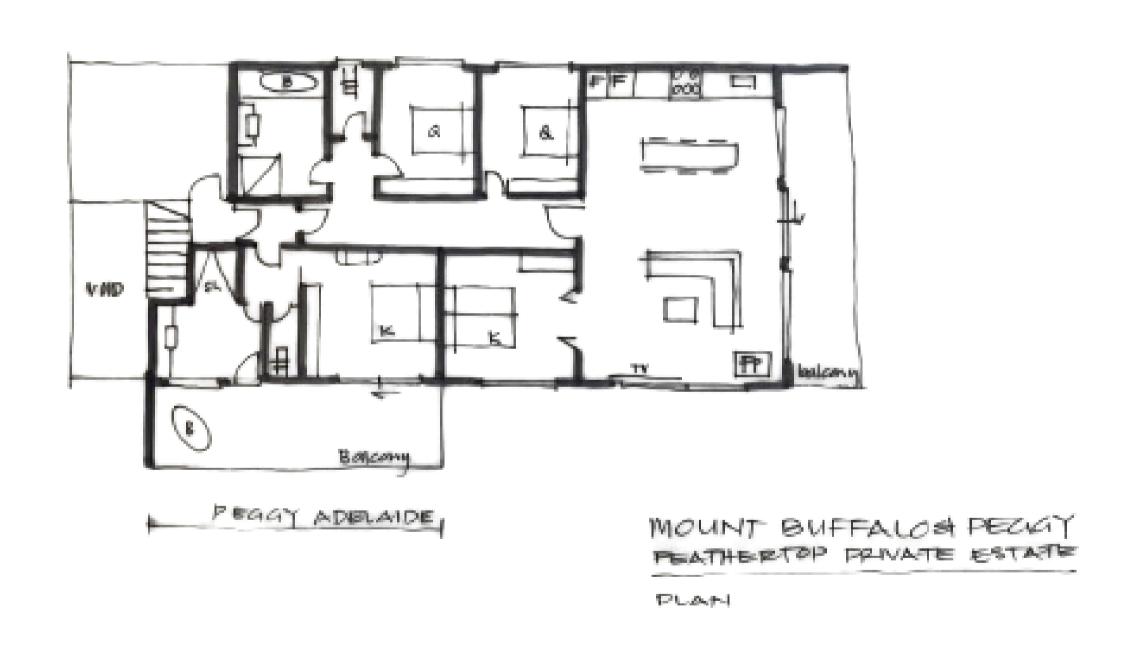

#### MT BUFFALO APARTMENT

Bedroom One
Luxurious King size bed – optional two single
beds upon request
Bedroom Two
Luxurious Queen size bed
Bedroom Two
Luxurious Queen size bed

The Mt Buffalo View Apartment lets you experience the most unique experience of staying within a private winery estate. You are instantly reminded of your incredible location as you walk down the hallway being greeted by the floor-to-ceiling windows showcasing incredible view of Mt Buffalo, beautiful in any season but particularly in the Winter months as the snow-capped mountains are mesmerising.

This apartment is equipped with a full kitchen, bathroom with bath and separate toilet.. With the option of the additional Peggy Adelaide Suite, you can have full use of this spacious house with privacy when page 04 needed. You'll feel right at home with the large dining table and comfy lounge by the fireplace.

#### PEGGY ADELAIDE SUITE

Luxurious King size bed

The architecturally designed Peggy Adelaide suite offers an experience of ultimate indulgence and relaxation. This accommodation option is perfect for that romantic weekend getaway or private retreat.